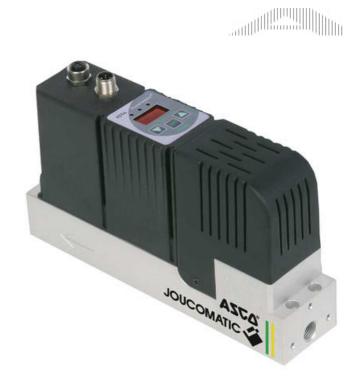

## ASCO - FLOWTRONIC D PROGRAMMABLE PROPORTIONAL VALVE FOR FLOW REGULATION

60701017 Flowtronic,G1/4",500NI,4-20mA + displ.

- · Direct operating
- Rapid and accurate pressure regulation
- Simple optimisation of regulation parameters
- LED display

## PRODUCT DESCRIPTION

Flowtronic<sup>D</sup>, with its direct operating solenoid regulates flow with high accuracy and short response time. The regulation parameters can be easily adjusted via a PC allowing the regulator to be set optimally for each individual application. Flowtronic<sup>D</sup> can, naturally, be used without software; flow is then set using push buttons on the regulator operation panel. The regulator has auto-tune, which automatically regulates the current to the coil for optimal regulation, as well as fault indication via LEDs on the control panel. Available with or without a display.