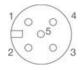

## **CONNECTION**

| Pin     | Description                      | Cable 2 m (5 wires) | Cable 5 m (6 wires) |
|---------|----------------------------------|---------------------|---------------------|
| 1       | Supply 24 V DC                   | brown               | brown               |
| 2       | Analogue signal, input           | white               | white               |
| 3       | Earth, supply                    | blue                | green               |
|         | Earth, analogue control signal*  |                     | yellow              |
| 4       | Analogue signal, output          | black               | pink                |
| 5       | Digital output (pressure switch) | grey                | grey                |
| Housing | Screening (EMC)                  | screen              | screen              |
|         |                                  |                     |                     |